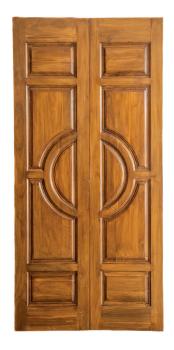

### **WOODEN DOORS COLLECTION**

NV-1600 NV-Namaste

NV-Asta Mangal

NV-Ganesh

### **WOODEN DOORS COLLECTION**

NV-Surya

NV-Six Panel

NV-Four Block

NV-Half Round

NV-Diamond

NV- Four Panel

NV-Two Panel