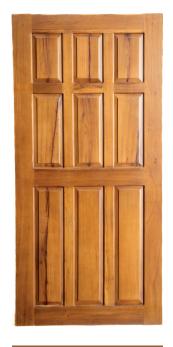

### **WOODEN DOORS COLLECTION**

NV-1600 NV-Namaste

NV-Asta Mangal

NV-Ganesh

### **WOODEN DOORS COLLECTION**

NV-Surya

NV-Six Panel

NV-Four Block

NV-Half Round

NV-Diamond

NV- Four Panel

NV-Two Panel