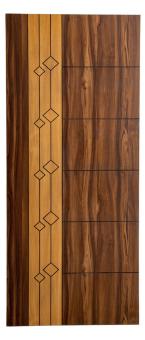

### **WOODEN DOORS COLLECTION**

NV-Surya

NV-Six Panel

NV-Four Block

NV-Half Round

NV-Diamond

NV- Four Panel

NV-Two Panel