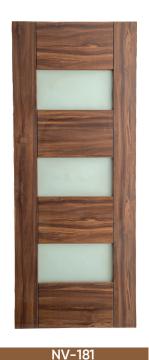

### FORMICA DOORS COLLECTION

NV-181 Black

NV-181 Red

NV-181 Yellow

NV-181 White

NV-101

NV-141

NV-131