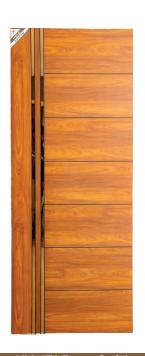

### **WOODEN DOORS COLLECTION**

NV-Surya

NV-Six Panel

NV-Four Block

NV-Half Round

NV-Diamond

NV- Four Panel

NV-Two Panel