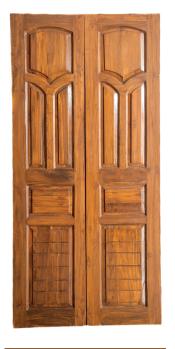

### **WOODEN DOORS COLLECTION**

NV-1600 NV-Namaste

NV-Asta Mangal

NV-Ganesh

### **WOODEN DOORS COLLECTION**

NV-Surya

NV-Six Panel

NV-Four Block

NV-Half Round

NV-Diamond

NV- Four Panel

NV-Two Panel