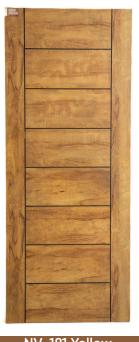

### FORMICA DOORS COLLECTION

NV-181 Black

NV-181 Red

NV-181 Yellow

NV-181 White

NV-101

NV-141

NV-131