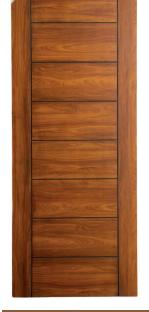

### FORMICA DOORS COLLECTION

NV-181 Black

NV-181 Red

NV-181 Yellow

NV-181 White

NV-101

NV-141

NV-131