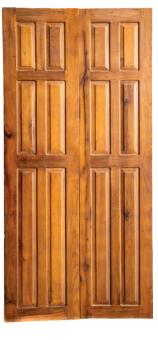

### **WOODEN DOORS COLLECTION**

NV-1600 NV-Namaste

NV-Asta Mangal

NV-Ganesh

### **WOODEN DOORS COLLECTION**

NV-Surya

NV-Six Panel

NV-Four Block

NV-Half Round

NV-Diamond

NV- Four Panel

NV-Two Panel