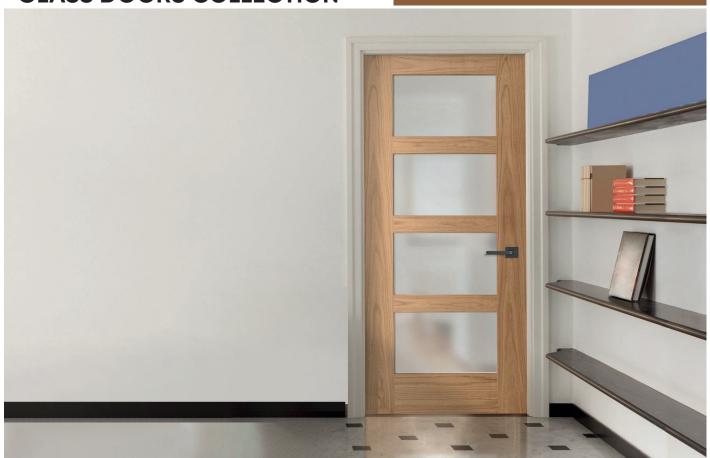

sta Mangal

NV-Ganesh



### **WOODEN DOORS COLLECTION**









NV-Surya

NV-Six Panel

NV-Four Block

NV-Half Round









NV-Diamond



NV- Four Panel



NV-Two Panel



### FORMICA DOUBLE DOORS COLLECTION











X

### **FORMICA DOORS COLLECTION**

















### FORMICA DOORS COLLECTION









NV-181 Black

NV-181 Red

NV-181 Yellow

NV-181 White









NV-101



NV-141



NV-131



### FORMICA DOORS COLLECTION







NV-151 White Black



NV-161



NV-164

### PREMIUM DOORS COLLECTION



COMING SOON COMING SOON COMING SOON

NV-171 Cross



### MICA DOORS WITH INLAY COLLECTION









NV-151 Rose Gold



NV-171 Rose Gold



NV-141 Rose Gold



## **EMBOSSED MICA DOORS COLLECTION**





COMING SOON COMING SOON COMING SOON

NV-171 Hex



### **GLASS DOORS COLLECTION**









**COMING SOON** 





### **JALI DOORS COLLECTION**









NV-7 Panel Pine



NV-7 Panel Teak

COMING SOON



### **DECO PAINTED DOORS COLLECTION**







COMING SOON COMING SOON



### **VENEER DOORS COLLECTION**









NV-303