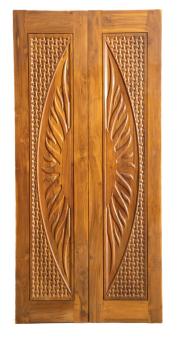

### **WOODEN DOORS COLLECTION**

NV-Surya

NV-Six Panel

NV-Four Block

NV-Half Round

NV-Diamond

NV- Four Panel

NV-Two Panel